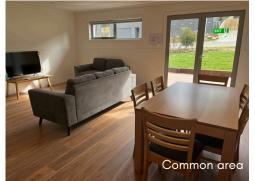

The complex has three self contained units, a shared common area and staff unit onsite.

The Nexus Supported Living team supports clients with capacity building and promotes independence through active support.

Features:

- Each unit is fully contained with its own kitchen
- Every bedroom has an ensuite bathroom
- Fully furnished common area
- Major shopping centre only 1.4kms away
- Onsite staff unit

Available now.